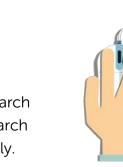

#### Instructions:

1. Use the list below to name each part of a mouse in the blank space next to the picture.

| left click | right click | scroll wheel | body |
|------------|-------------|--------------|------|
|            |             |              |      |
|            |             |              |      |
|            |             |              |      |
|            |             |              |      |
|            |             |              |      |
|            |             | K            |      |
|            |             |              |      |
|            |             |              |      |
|            |             |              |      |
|            |             |              |      |
|            |             |              |      |