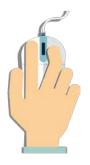

#### Instructions:

1. Use the list below to name each part of a mouse in the blank space next to the picture.

| left click | right click | scroll wheel | body |
|------------|-------------|--------------|------|
|            |             |              |      |
|            |             |              |      |
|            |             |              |      |
|            |             |              |      |
|            |             |              |      |
|            |             | K            |      |
|            |             |              |      |
|            |             |              |      |
|            |             |              |      |
|            |             |              |      |
|            |             |              |      |