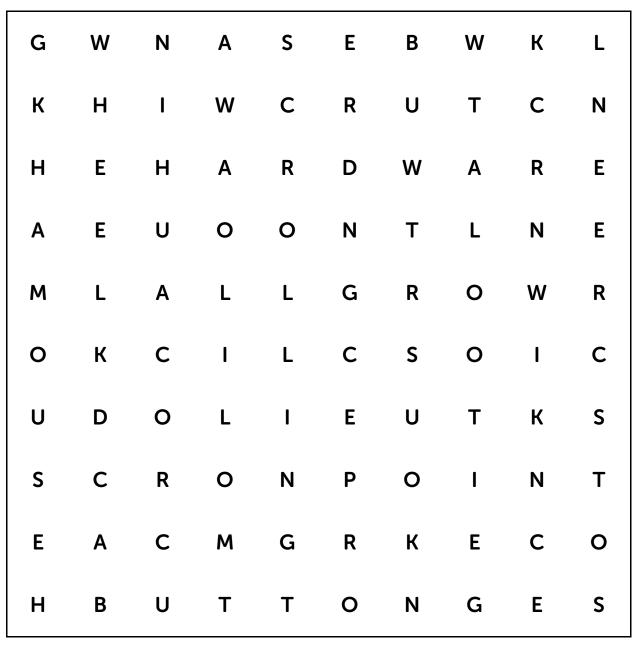

#### **Word Search**

**Instructions:** Search for the words provided below in the word search puzzle. When you find a word, circle it, then cross it off the list. Search words can be found forwards, backwards, up, down, and diagonally.

| BUTTON   | MOUSE  | SCROLLING |
|----------|--------|-----------|
| CLICK    | POINT  | TOOL      |
| HARDWARE | SCREEN | WHEEL     |