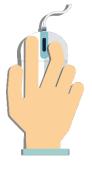

#### Instructions:

1. Use the list below to name each part of a mouse in the blank space next to the picture.

| left click | right click | scroll wheel | body |
|------------|-------------|--------------|------|
|            |             |              |      |
|            |             |              |      |
|            |             |              |      |
|            |             |              |      |
|            |             |              |      |
|            |             | K            |      |
|            |             |              |      |
|            |             |              |      |
|            |             |              |      |
|            |             |              |      |
|            |             |              |      |